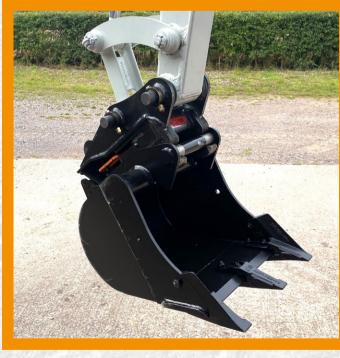

### **Safelock**®

#### **Dedicated Coupler System**

- Simple, trouble-free operation
- No special tools required
- **Dedicated Bucket system perfect for**
- Long life, Durable, Quality Product.

## Safelock

**Best-selling dedicated coupler** 

Do you run a mixed fleet of excavators? Then you'll be interested in the Harford Safelock® dedicated coupler. It is low-maintenance, easy to operate and has safety features that gives operators the confidence that buckets are secure.