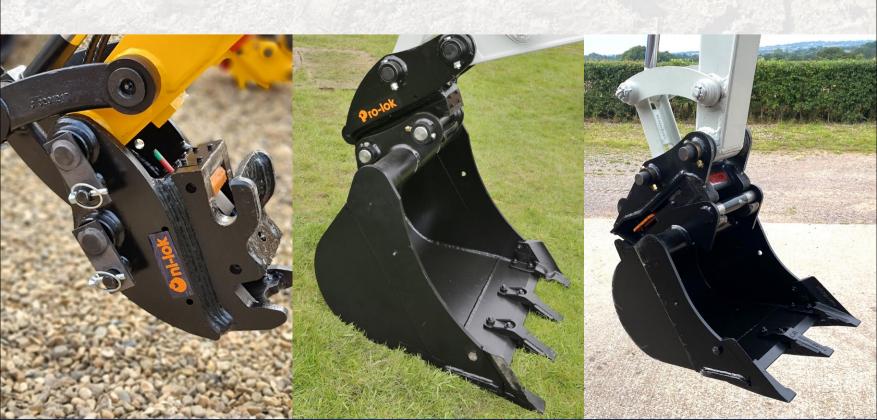

ing action
- Easy installation, Easy maintenance
- Safe Engagement Indicator
- High performance, Reduced downtime
- Long life, Durable, Quality Product.



NO

#### **MECHANICAL?** (% - 9T Excavator)



Pin Grabber for standard fit attachments?



- Double locking action
- High performance, Low Maintenance
- Safe engagement indicator
- Wedge locking system secured by a Ratchet
- Long-life, Durable, Quality Product.



### **Safelock**®

#### **Dedicated Coupler System**

- Simple, trouble-free operation
- No special tools required
- **Dedicated Bucket system perfect for**
- Long life, Durable, Quality Product.



#### Good job!

Speak to one of our team to find out more, or download our brochure from our website

Europe: +44(0)1603 403099US: +1(727) 222 6004

sales@harfordattachments.com





# SELECT THE BEST COUPLER FOR YOUR FLEET

Call: Europe: +44(0)1603 403099 | US: +1(727) 222 6004

www.harfordattachments.com



**Must-have hydraulic coupler** 

Harford Attachments are proud to introduce you to the **ini-lok** hydraulic pin-grabber. A must have for any construction business to enhance your excavators' performance and improve productivity. Suitable for any excavator 3/4 -14T.

- Easy to install
- Easy to operate
- Easy to maintain
- Improved operator safety



### Pro-lok

**Class-leading manual hitch** 

**Pro-lok**, our mechanical quick coupler, will last longer and perform better than any springtype equivalent time and again. Benefits include picking up all your standard buckets and putting operator safety first.

- Unique doublelocking wedge
- Automatic wear compen