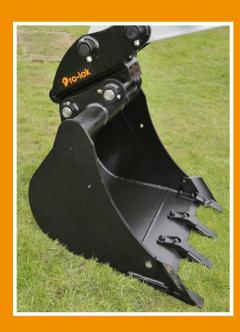

### Pro-lok

**Class-leading manual hitch** 

**Pro-lok**, our mechanical quick coupler, will last longer and perform better than any springtype equivalent time and again. Benefits include picking up all your standard buckets and putting operator safety first.

- Unique doublelocking wedge
- Automatic wear compensation
- Visible safety indicator