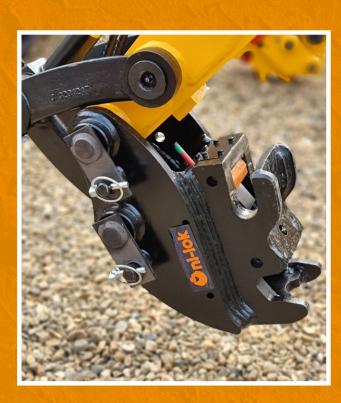

### **Oni-lok**®

- Easy attachment change from the cab with double-locking action
- Easy installation, Easy maintenance
- Safe Engagement Indicator
- High performance, Reduced downtime
- Long life, Durable, Quality Product.

# SELECT THE BEST COUPLER FOR YOUR FLEET

Call: Europe: +44(0)1603 403099 | US: +1(727) 222 6004

www.harfordattachments.com

**Must-have hydraulic coupler** 

Harford Attachments are proud to introduce you to the **ini-lok** hydraulic pin-grabber. A must have for any construction business to enhance your excavators' performance and improve productivity. Suitable for any excavator 3/4 -14T.