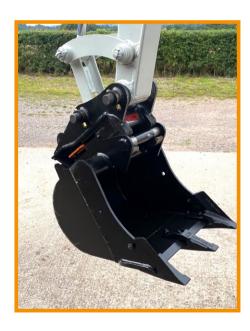

### **Safelock**®

#### **Dedicated Coupler System**

- Simple, trouble-free operation
- No special tools required
- **Dedicated Bucket system perfect for**
- Long life, Durable, Quality Product.

## Safelock

**Best-selling dedicated coupler** 

Do you run a mixed fleet of excavators? Then you'll be interested in the Harford Safelock® dedicated coupler. It is low-maintenance, easy to operate and has safety features that gives operators the confidence that buckets are secure.

- Unbeatable for rentals
- Integral operating handle
- Self-adjusting wedge locking
- Built-in safety indicator