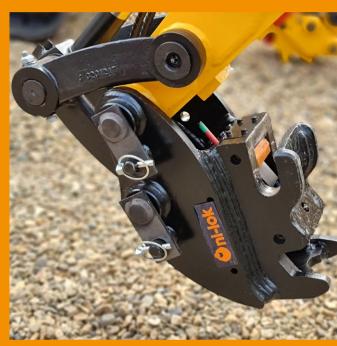

### **Oni-lok**®

- Easy attachment change from the cab with double-locking action
- Easy installation, Easy maintenance
- Safe Engagement Indicator
- High performance, Reduced downtime
- Long life, Durable, Quality Product.

# SELECT THE BEST COUPLER FOR YOUR FLEET

Call: Europe: +44(0)1603 403099 | US: +1(727) 222 6004

www.harfordattachments.com

**Must-have hydraulic coupler** 

Harford Attachments are proud to introduce you to the **ini-lok** hydraulic pin-grabber. A must have for any construction business to enhance your excavators' performance and improve productivity. Suitable for any excavator 3/4 -14T.