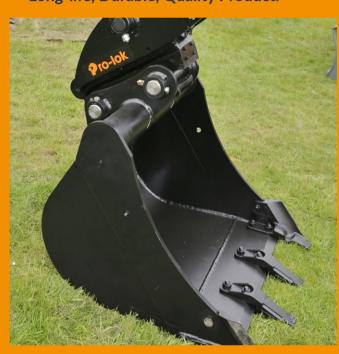

### Pro-lok

**Class-leading manual hitch** 

**Pro-lok**, our mechanical quick coupler, will last longer and perform better than any springtype equivalent time and again. Benefits include picking up all your standard buckets and putting operator safety first.

- Unique doublelocking wedge
- Automatic wear compensation
- Visible safety indicator