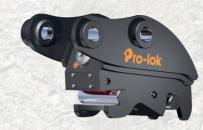

## Pro-lok

- Class-leading Manual Pin Grabber
- Double-Locking
- Automatic Wear Compensation
- Mix-n-Match Hybrid Options