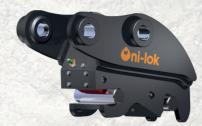

### **Oni-lok**

- Double Locking Hydraulic Pin Grabber
- Change Attachments From The Cab
- Simple Hands-Free Operation
- Mix-n-Match Hybrid Options