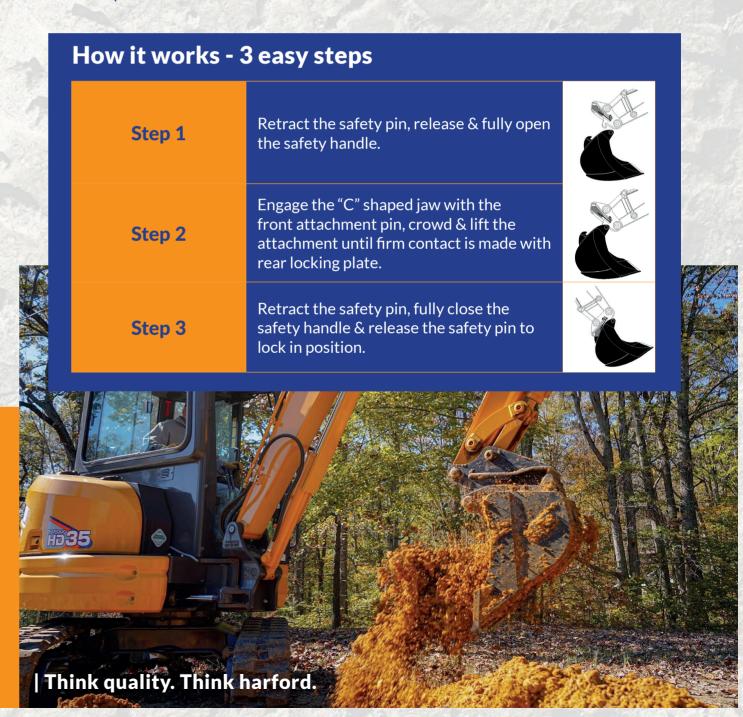

maintenance, great ROI.

Zero impact to breakout force. Quick-change attachments reduce excavator downtime.

Best-selling coupler for rental fleets. Durable, reliable, premium quality product.

- Fits any excavator 1,650lbs to 30,850lbs
- Perfect for mixed rental fleets, buckets are interchangeable with the Safelock coupler
- Easy install, easy operation, zero tools and quick-change attachments
- Made from premium grade materials for durability, reliability & low maintenance
- Specified by OEM's for over 20 years as the rental coupler of choice.

| Excavator Weight   | Safelock System |
|--------------------|-----------------|
| 1,650 - 4,400lbs   | SL 10           |
| 4,400 - 6,600lbs   | SL 30           |
| 6,600 - 19,800lbs  | <b>SL</b> 35    |
| 19,800 - 30,850lbs | SL 50           |



Think quality. Think harford.