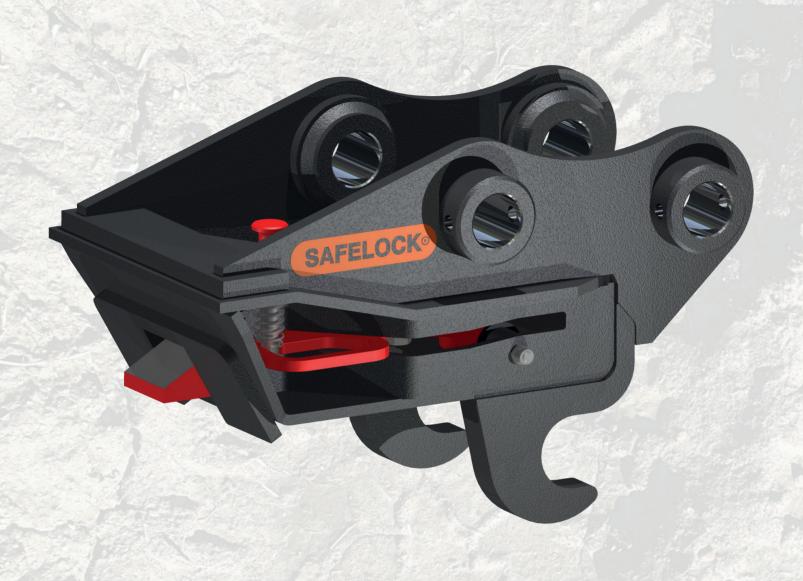

Best-selling coupler for rental fleets. Durable, reliable, premium quality product.

- Fits any excavator 1,650lbs to 30,850lbs
- Perfect for mixed rental fleets, buckets are interchangeable with the Safelock coupler
- Easy install, easy operation, zero tools and quick-change attachments
- Made from premium grade materials for durability, reliability & low maintenance
- Specified by OEM's for over 20 years as the rental coupler of choice.